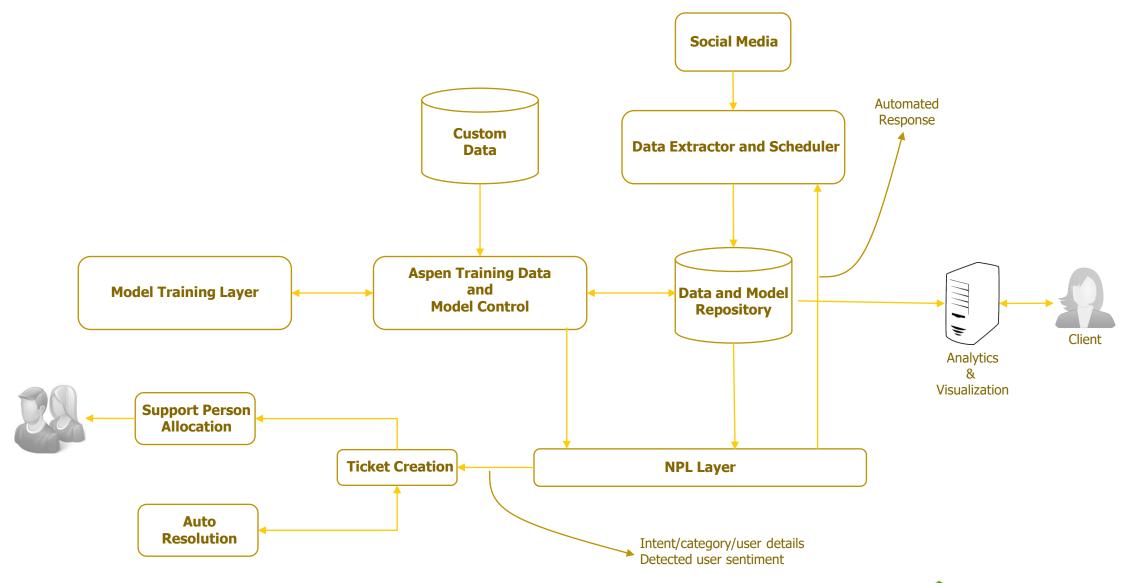

products and services for the Oil & Gas industry
- Based in Dubai, UAE

## Covalensedigital

- Software products and services for the Telecom industry
- Based in Bangalore, India

#### **The Team**







## **Aspen**



#### **Highlights**

- Open interface facilitates rapid extensibility by internal and third-party teams
- Native services such as security, file, database, learning, data quality, replication allows third parties to focus on business solutions leading to a market place ecosystem
- Decoupled architecture allows distributed processing
- Cluster aware components for availability and load balancing
- Open-source dependencies makes the platform cost-effective
- Toolbox approach allows for mixing and matching capabilities

## **Smart Ticketing & Social Media Analysis (STSMA)**



## **Operational State Detection**



#### Oil & Gas Drilling States

- **Rotary Drilling**
- Slide Drilling
- In Slips
- Reaming
- Pump In
- Rotating In
- Trip In
- **Back Reaming**
- Pump Out

- **Rotate & Circulate**
- Circulate
- Rotating
- Stationary
- Out of Hole

Model

Storage

### **Churn Prediction**



#### **Results Accomplished**

- Usage data generated by simulation
- Average churn prediction:
  - Over 5000 customers
  - Accuracy ~85%



## Engagement / partnership / collaboration



#### Step 1

- Problem definition
- Data
- Model development



#### Step 2

- Demonstrate PoC
- Commercial agreement
- Deploy on site



#### Step 3

- Improve model
- Integrate with data sources
- Go to Production



#### Step 4

- Support solution
- Monitor model performance
- Tweak/update m