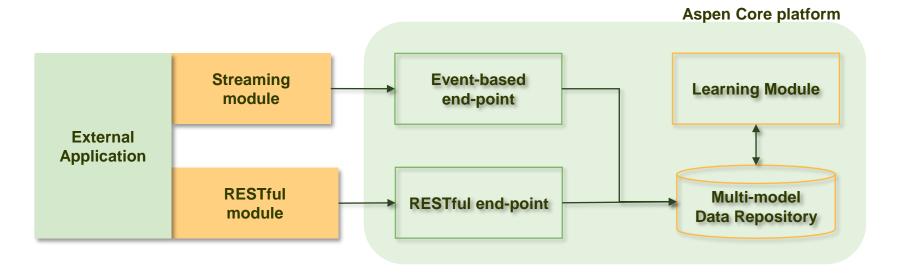

## **Aspen**

#### **Highlights**

- Open interface facilitates rapid extensibility by internal and third-party teams
- Native services such as security, file, database, learning, data quality, replication allows third parties to focus on business solutions leading to a market place ecosystem
- Decoupled architecture allows distributed processing
- Cluster aware components for availability and load balancing
- Open-source dependencies makes the platform cost-effective
- Toolbox approach allows for mixing and matching capabilities