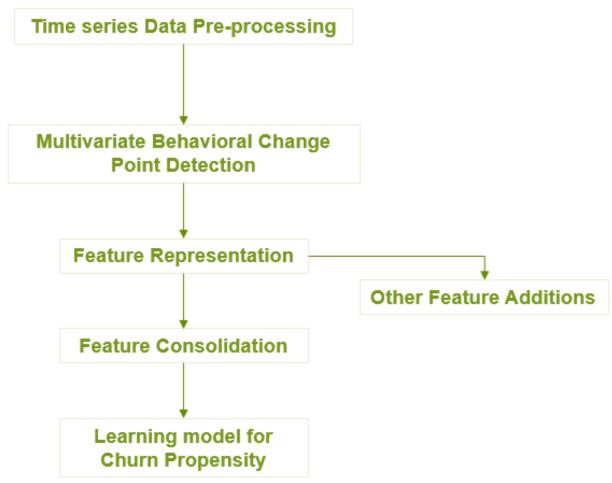

### **Churn Prediction**

#### **Results Accomplished**

- Usage data generated by simulation
- Average churn prediction:
  - Over 5000 customers
  - Accuracy ~85%