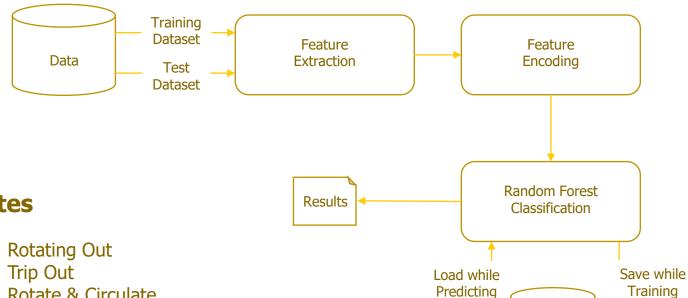

## **Operational State Detection**

#### Oil & Gas Drilling States

- **Rotary Drilling**
- Slide Drilling
- In Slips
- Reaming
- Pump In
- Rotating In
- Trip In
- **Back Reaming**
- Pump Out

- **Rotate & Circulate**
- Circulate
- Rotating
- Stationary
- Out of Hole

Model

Storage