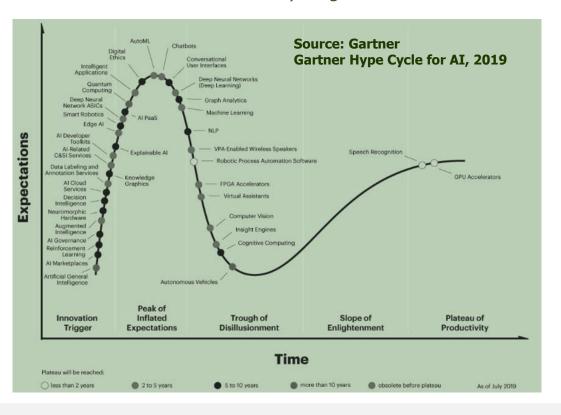

## **State of Al**

Crowded, cluttered and cacaphonous

## **Choices & complexity**

So many techniques, so little time

- Different approaches to problem defintion
- Multiple approaches to solve a problem
- Solution = cocktail of techniques
- Hundreds of canned algorithms
- Needs deep skills in
  - o Math
  - Statistics
  - Computer science