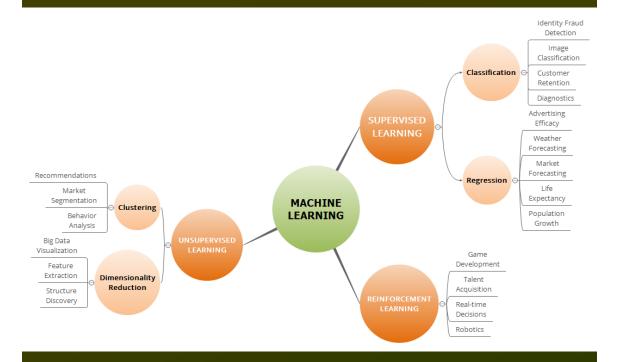

## **Choices & complexity**

So many techniques, so little time

- Different approaches to problem defintion
- Multiple approaches to solve a problem
- Solution = cocktail of techniques
- Hundreds of canned algorithms
- Needs deep skills in
  - o Math
  - Statistics
  - Computer science